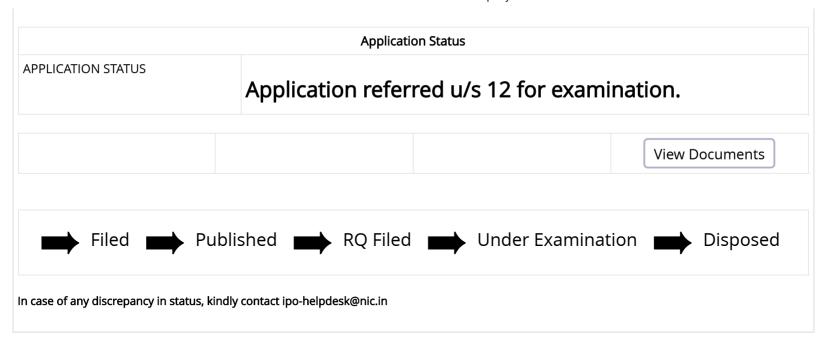

|  |  |  |
| PRIORITY DATE                    |                                                                                                                                                                                                                  |  |  |  |
| REQUEST FOR EXAMINATION DATE     | 29/09/2022                                                                                                                                                                                                       |  |  |  |
| PUBLICATION DATE (U/S 11A)       | 16/09/2022                                                                                                                                                                                                       |  |  |  |



| "FORM 1                     |                 |                |                         | (FOR OFFICE USE ONLY) |                          |  |  |
|-----------------------------|-----------------|----------------|-------------------------|-----------------------|--------------------------|--|--|
| THE PATENT                  | S ACT 1970 (39  | of 1970) and   |                         |                       |                          |  |  |
| THE PATENT                  | S RULES, 2003   |                | - 1                     |                       |                          |  |  |
| APPLICATIO                  | N FOR GRANT C   | F PATENT       |                         |                       |                          |  |  |
| (See section                | 7, 54 and 135 a