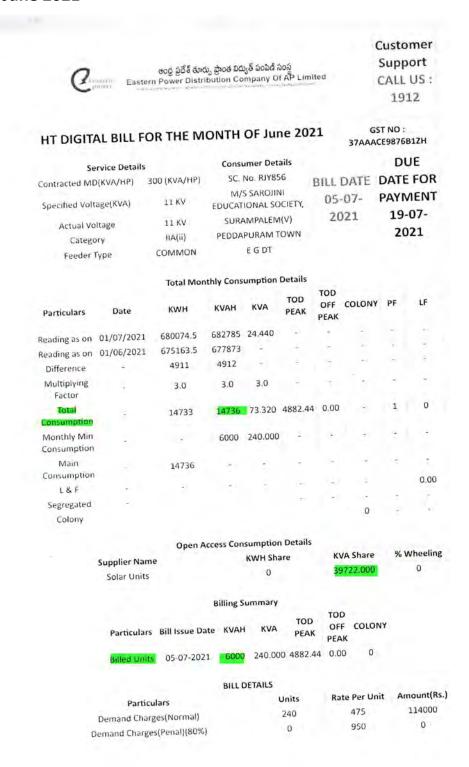

#### Bill for the month of June 2021

Aditya Nagar, ADB Road, Surampalem - 533437

Total Consumption: 77454 (KVAH units)

KVA Share:

04953 (KVA units)

Difference:

72501

Actual Billed Units for May 2018: 72501 (KVAH units)

| Month     | Total<br>Consumption<br>(KVAH units) | KVA Share<br>(KVA units) | Difference<br>(Total consumption - KVA share) | Billed Units<br>(KVAH units) |  |  |
|-----------|--------------------------------------|--------------------------|-----------------------------------------------|------------------------------|--|--|
| May 2018  | 77454                                | 4953                     | 72501                                         | 72501                        |  |  |
| June 2018 | 59304                                | 35334                    | 23970                                         | 23970                        |  |  |
| July 2018 | 77493                                | 16926                    | 60567                                         | 60567                        |  |  |
| May 2019  | 68484                                | 19722                    | 48762                                         | 48762                        |  |  |
| June 2019 | 69373                                | 10303.5                  | 59069.5                                       | 59071                        |  |  |
| July 2019 | 65607                                | 6727                     | 58880                                         | 58880                        |  |  |
| May 2020  | 18508                                | 45537                    | -27029                                        | 6000*                        |  |  |
| June 2020 | 14658                                | 29929                    | -15271                                        | 6000*                        |  |  |
| July 2020 | 12688                                | 39177                    | -26489                                        | 6000°                        |  |  |
| May 2021  | 17086                                | 45470                    | -28384                                        | 6000*                        |  |  |
| June 2021 | 14736                                | 39722                    | -24986                                        | 6000*                        |  |  |
| July 2021 | 28023                                | 19708                    | 8315                                          | 8315                         |  |  |