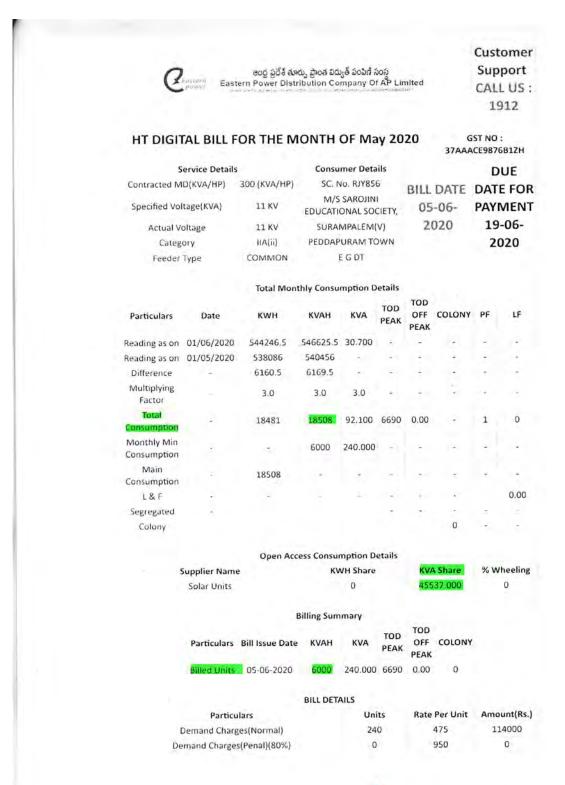

#### Bill for the month of June 2020

Aditya Nagar, ADB Road, Surampalem - 533437

Total Consumption: 77454 (KVAH units)

KVA Share:

04953 (KVA units)

Difference:

72501

Actual Billed Units for May 2018: 72501 (KVAH units)

| Month     | Total<br>Consumption<br>(KVAH units) | KVA Share<br>(KVA units) | Difference<br>(Total consumption - KVA share) | Billed Units<br>(KVAH units) |  |  |
|-----------|--------------------------------------|--------------------------|-----------------------------------------------|------------------------------|--|--|
| May 2018  | 77454                                | 4953                     | 72501                                         | 72501                        |  |  |
| June 2018 | 59304                                | 35334                    | 23970                                         | 23970                        |  |  |
| July 2018 | 77493                                | 16926                    | 60567                                         | 60567                        |  |  |
| May 2019  | 68484                                | 19722                    | 48762                                         | 48762                        |  |  |
| June 2019 | 69373                                | 10303.5                  | 59069.5                                       | 59071                        |  |  |
| July 2019 | 65607                                | 6727                     | 58880                                         | 58880                        |  |  |
| May 2020  | 18508                                | 45537                    | -27029                                        | 6000*                        |  |  |
| June 2020 | 14658                                | 29929                    | -15271                                        | 6000*                        |  |  |
| July 2020 | 12688                                | 39177                    | -26489                                        | 6000°                        |  |  |
| May 2021  | 17086                                | 45470                    | -28384                                        | 6000*                        |  |  |
| June 2021 | 14736                                | 39722                    | -24986                                        | 6000*                        |  |  |
| July 2021 | 28023                                | 19708                    | 8315                                          | 8315                         |  |  |