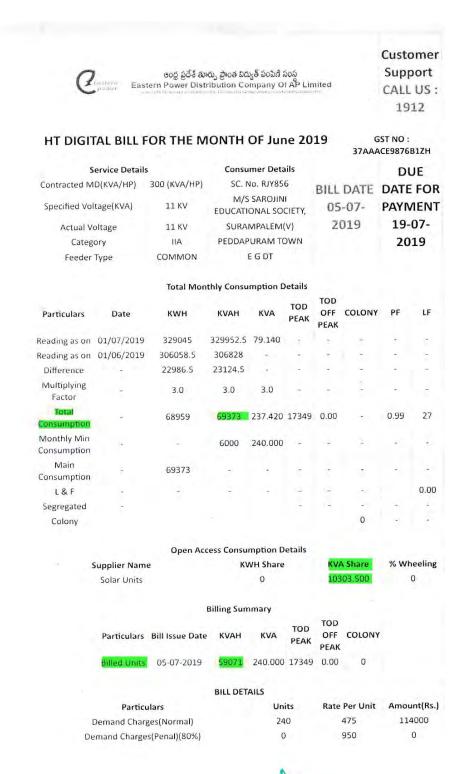

Total Consumption: 77454 (KVAH units)

KVA Share:

04953 (KVA units)

Difference:

72501

Actual Billed Units for May 2018: 72501 (KVAH units)

| Month     | Total<br>Consumption<br>(KVAH units) | KVA Share<br>(KVA units) | Difference<br>(Total consumption - KVA share) | Billed Units<br>(KVAH units) |  |  |
|-----------|--------------------------------------|--------------------------|-----------------------------------------------|------------------------------|--|--|
| May 2018  | 77454                                | 4953                     | 72501                                         | 72501                        |  |  |
| June 2018 | 59304                                | 35334                    | 23970                                         | 23970                        |  |  |
| July 2018 | 77493                                | 16926                    | 60567                                         | 60567                        |  |  |
| May 2019  | 68484                                | 19722                    | 48762                                         | 48762                        |  |  |
| June 2019 | 69373                                | 10303.5                  | 59069.5                                       | 59071                        |  |  |
| July 2019 | 65607                                | 6727                     | 58880                                         | 58880                        |  |  |
| May 2020  | 18508                                | 45537                    | -27029                                        | 6000*                        |  |  |
| June 2020 | 14658                                | 29929                    | -15271                                        | 6000*                        |  |  |
| July 2020 | 12688                                | 39177                    | -26489                                        | 6000°                        |  |  |
| May 2021  | 17086                                | 45470                    | -28384                                        | 6000*                        |  |  |
| June 2021 | 14736                                | 39722                    | -24986                                        | 6000*                        |  |  |
| July 2021 | 28023                                | 19708                    | 8315                                          | 8315                         |  |  |

#### Bill for the month of June 2019

PRINCIPAL
Aditya College of
Engineering & Technology
SURAMPALEM- 533 427

Aditya Nagar, ADB Road, Surampalem - 533437