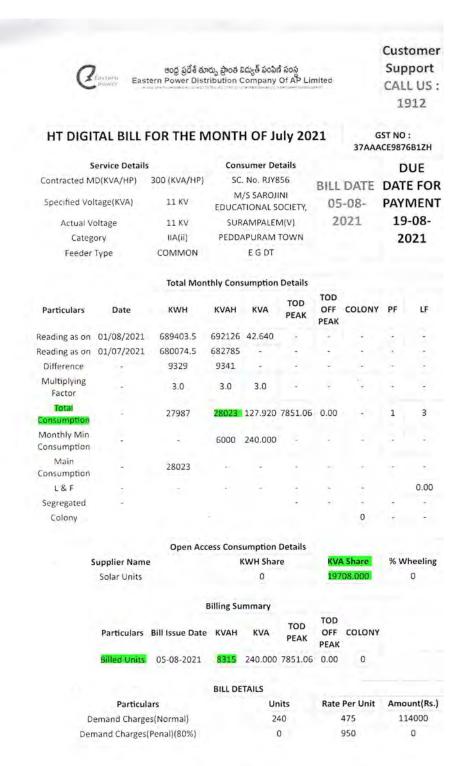

### Bill for the month of July 2021

Total Consumption: 77454 (KVAH units)

KVA Share:

04953 (KVA units)

Difference:

72501

Actual Billed Units for May 2018: 72501 (KVAH units)

| Month     | Total<br>Consumption<br>(KVAH units) | KVA Share<br>(KVA units) | Difference<br>(Total consumption - KVA share) | Billed Units<br>(KVAH units) |  |  |
|-----------|--------------------------------------|--------------------------|-----------------------------------------------|------------------------------|--|--|
| May 2018  | 77454                                | 4953                     | 72501                                         | 72501                        |  |  |
| June 2018 | 59304                                | 35334                    | 23970                                         | 23970                        |  |  |
| July 2018 | 77493                                | 16926                    | 60567                                         | 60567                        |  |  |
| May 2019  | 68484                                | 19722                    | 48762                                         | 48762                        |  |  |
| June 2019 | 69373                                | 10303.5                  | 59069.5                                       | 59071                        |  |  |
| July 2019 | 65607                                | 6727                     | 58880                                         | 58880                        |  |  |
| May 2020  | 18508                                | 45537                    | -27029                                        | 6000*                        |  |  |
| June 2020 | 14658                                | 29929                    | -15271                                        | 6000*                        |  |  |
| July 2020 | 12688                                | 39177                    | -26489                                        | 6000°                        |  |  |
| May 2021  | 17086                                | 45470                    | -28384                                        | 6000*                        |  |  |
| June 2021 | 14736                                | 39722                    | -24986                                        | 6000*                        |  |  |
| July 2021 | 28023                                | 19708                    | 8315                                          | 8315                         |  |  |