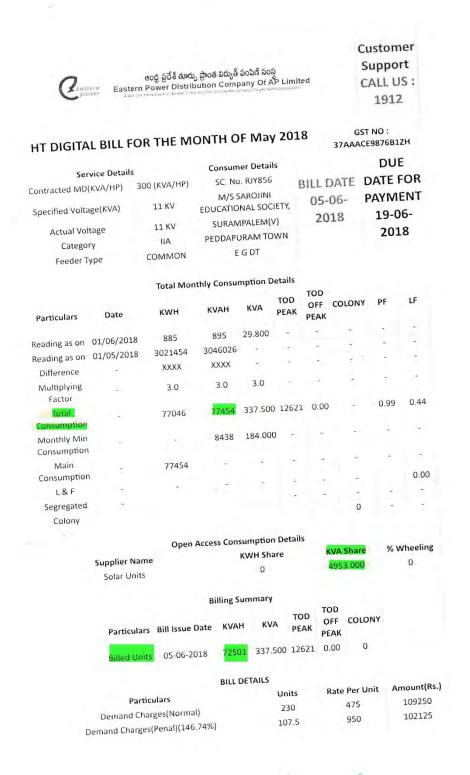

Summery for wheeling to grid:

The institute is wheeling the power generated from the rooftop solar panels to the distribution grid. The units shared with the grid is reduced from the actual consumption. As an example, consider the bill for the month of May 2018. The total consumption for the month is 77454 KVAH units. Whereas the 4593 KVA units are shared with the grid. The total billed units for the month are 72501 KVAH units, which is the difference between the total consumption units and units shared with the grid.

Total Consumption: 77454 (KVAH units)

KVA Share:

04953 (KVA units)

Difference:

72501

Actual Billed Units for May 2018: 72501 (KVAH units)

| Month     | Total<br>Consumption<br>(KVAH units) | KVA Share<br>(KVA units) | Difference<br>(Total consumption - KVA share) | Billed Units<br>(KVAH units) |  |  |
|-----------|--------------------------------------|--------------------------|-----------------------------------------------|------------------------------|--|--|
| May 2018  | 77454                                | 4953                     | 72501                                         | 72501                        |  |  |
| June 2018 | 59304                                | 35334                    | 23970                                         | 23970                        |  |  |
| July 2018 | 77493                                | 16926                    | 60567                                         | 60567                        |  |  |
| May 2019  | 68484                                | 19722                    | 48762                                         | 48762                        |  |  |
| June 2019 | 69373                                | 10303.5                  | 59069.5                                       | 59071                        |  |  |
| July 2019 | 65607                                | 6727                     | 58880                                         | 58880                        |  |  |
| May 2020  | 18508                                | 45537                    | -27029                                        | 6000*                        |  |  |
| June 2020 | 14658                                | 29929                    | -15271                                        | 6000*                        |  |  |
| July 2020 | 12688                                | 39177                    | -26489                                        | 6000°                        |  |  |
| May 2021  | 17086                                | 45470                    | -28384                                        | 6000*                        |  |  |
| June 2021 | 14736                                | 39722                    | -24986                                        | 6000*                        |  |  |
| July 2021 | 28023                                | 19708                    | 8315                                          | 8315                         |  |  |

#### Bill for the month of May 2018

Aditya Nagar, ADB Road, Surampalem - 533437