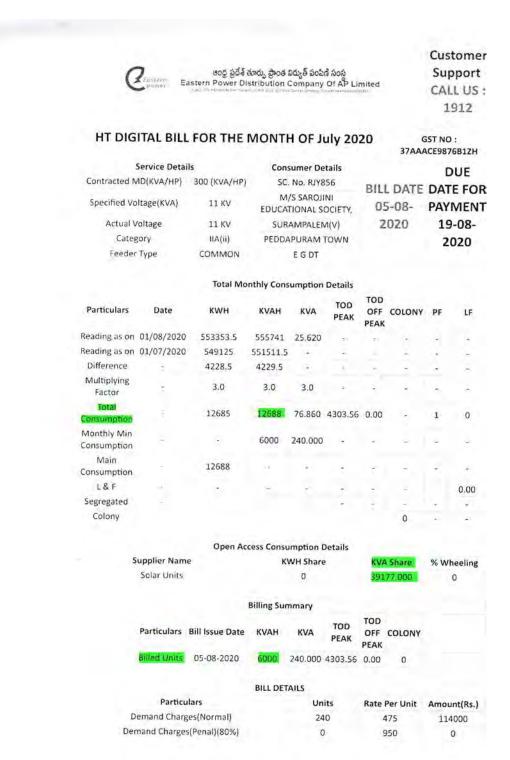

#### Bill for the month of July 2020

PRINCIPAL
Aditya College of
Engineering & Technology

Aditya Nagar, ADB Road, Surampalem - 533437

Total Consumption: 77454 (KVAH units)

KVA Share:

04953 (KVA units)

Difference:

72501

Actual Billed Units for May 2018: 72501 (KVAH units)

| Month     | Total<br>Consumption<br>(KVAH units) | KVA Share<br>(KVA units) | Difference<br>(Total consumption - KVA share) | Billed Units<br>(KVAH units) |  |  |
|-----------|--------------------------------------|--------------------------|-----------------------------------------------|------------------------------|--|--|
| May 2018  | 77454                                | 4953                     | 72501                                         | 72501                        |  |  |
| June 2018 | 59304                                | 35334                    | 23970                                         | 23970                        |  |  |
| July 2018 | 77493                                | 16926                    | 60567                                         | 60567                        |  |  |
| May 2019  | 68484                                | 19722                    | 48762                                         | 48762                        |  |  |
| June 2019 | 69373                                | 10303.5                  | 59069.5                                       | 59071                        |  |  |
| July 2019 | 65607                                | 6727                     | 58880                                         | 58880                        |  |  |
| May 2020  | 18508                                | 45537                    | -27029                                        | 6000*                        |  |  |
| June 2020 | 14658                                | 29929                    | -15271                                        | 6000*                        |  |  |
| July 2020 | 12688                                | 39177                    | -26489                                        | 6000°                        |  |  |
| May 2021  | 17086                                | 45470                    | -28384                                        | 6000*                        |  |  |
| June 2021 | 14736                                | 39722                    | -24986                                        | 6000*                        |  |  |
| July 2021 | 28023                                | 19708                    | 8315                                          | 8315                         |  |  |