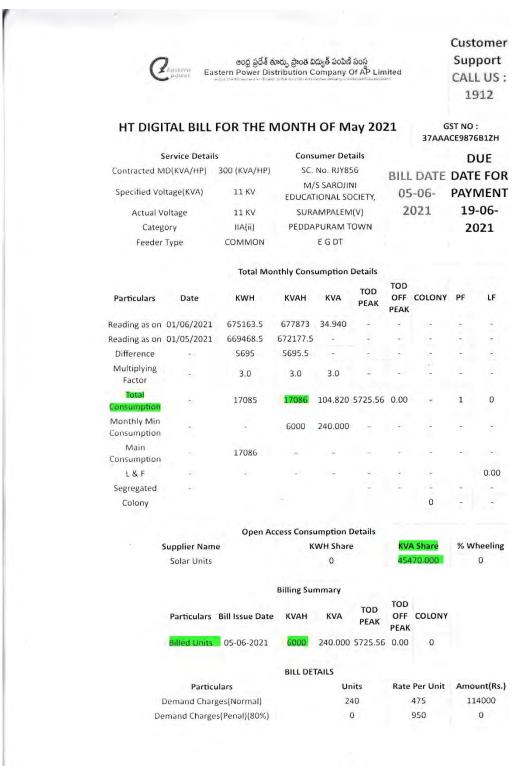

#### Bill for the month of May 2021

Aditya Nagar, ADB Road, Surampalem - 533437

Total Consumption: 77454 (KVAH units)

KVA Share:

04953 (KVA units)

Difference:

72501

Actual Billed Units for May 2018: 72501 (KVAH units)

| Month     | Total<br>Consumption<br>(KVAH units) | KVA Share<br>(KVA units) | Difference<br>(Total consumption - KVA share) | Billed Units<br>(KVAH units) |  |  |
|-----------|--------------------------------------|--------------------------|-----------------------------------------------|------------------------------|--|--|
| May 2018  | 77454                                | 4953                     | 72501                                         | 72501                        |  |  |
| June 2018 | 59304                                | 35334                    | 23970                                         | 23970                        |  |  |
| July 2018 | 77493                                | 16926                    | 60567                                         | 60567                        |  |  |
| May 2019  | 68484                                | 19722                    | 48762                                         | 48762                        |  |  |
| June 2019 | 69373                                | 10303.5                  | 59069.5                                       | 59071                        |  |  |
| July 2019 | 65607                                | 6727                     | 58880                                         | 58880                        |  |  |
| May 2020  | 18508                                | 45537                    | -27029                                        | 6000*                        |  |  |
| June 2020 | 14658                                | 29929                    | -15271                                        | 6000*                        |  |  |
| July 2020 | 12688                                | 39177                    | -26489                                        | 6000°                        |  |  |
| May 2021  | 17086                                | 45470                    | -28384                                        | 6000*                        |  |  |
| June 2021 | 14736                                | 39722                    | -24986                                        | 6000*                        |  |  |
| July 2021 | 28023                                | 19708                    | 8315                                          | 8315                         |  |  |