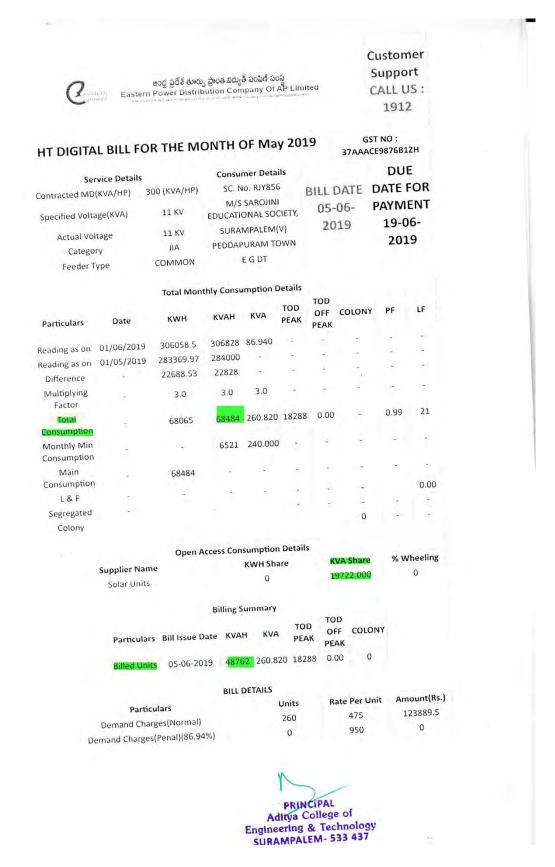

Total Consumption: 77454 (KVAH units)

KVA Share:

04953 (KVA units)

Difference:

72501

Actual Billed Units for May 2018: 72501 (KVAH units)

| Month     | Total<br>Consumption<br>(KVAH units) | KVA Share<br>(KVA units) | Difference<br>(Total consumption - KVA share) | Billed Units<br>(KVAH units) |  |  |
|-----------|--------------------------------------|--------------------------|-----------------------------------------------|------------------------------|--|--|
| May 2018  | 77454                                | 4953                     | 72501                                         | 72501                        |  |  |
| June 2018 | 59304                                | 35334                    | 23970                                         | 23970                        |  |  |
| July 2018 | 77493                                | 16926                    | 60567                                         | 60567                        |  |  |
| May 2019  | 68484                                | 19722                    | 48762                                         | 48762                        |  |  |
| June 2019 | 69373                                | 10303.5                  | 59069.5                                       | 59071                        |  |  |
| July 2019 | 65607                                | 6727                     | 58880                                         | 58880                        |  |  |
| May 2020  | 18508                                | 45537                    | -27029                                        | 6000*                        |  |  |
| June 2020 | 14658                                | 29929                    | -15271                                        | 6000*                        |  |  |
| July 2020 | 12688                                | 39177                    | -26489                                        | 6000°                        |  |  |
| May 2021  | 17086                                | 45470                    | -28384                                        | 6000*                        |  |  |
| June 2021 | 14736                                | 39722                    | -24986                                        | 6000*                        |  |  |
| July 2021 | 28023                                | 19708                    | 8315                                          | 8315                         |  |  |

#### Bill for the month of May 2019

Aditya Nagar, ADB Road, Surampalem - 533437