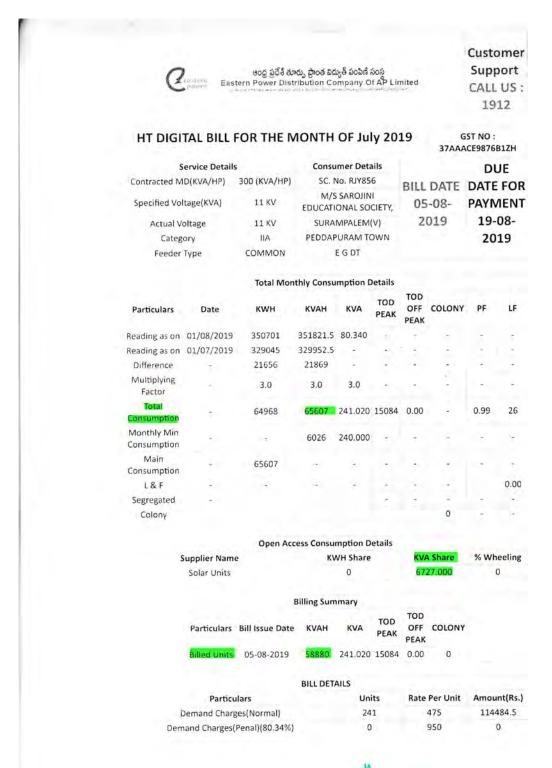

### Bill for the month of July 2019

PRINCIPAL
Aditya College of
Engineering & Technology
SURAMPALEM- 533 437

Aditya Nagar, ADB Road, Surampalem - 533437

Total Consumption: 77454 (KVAH units)

KVA Share:

04953 (KVA units)

Difference:

72501

Actual Billed Units for May 2018: 72501 (KVAH units)

| Month     | Total<br>Consumption<br>(KVAH units) | KVA Share<br>(KVA units) | Difference<br>(Total consumption - KVA share) | Billed Units<br>(KVAH units) |  |  |
|-----------|--------------------------------------|--------------------------|-----------------------------------------------|------------------------------|--|--|
| May 2018  | 77454                                | 4953                     | 72501                                         | 72501                        |  |  |
| June 2018 | 59304                                | 35334                    | 23970                                         | 23970                        |  |  |
| July 2018 | 77493                                | 16926                    | 60567                                         | 60567                        |  |  |
| May 2019  | 68484                                | 19722                    | 48762                                         | 48762                        |  |  |
| June 2019 | 69373                                | 10303.5                  | 59069.5                                       | 59071                        |  |  |
| July 2019 | 65607                                | 6727                     | 58880                                         | 58880                        |  |  |
| May 2020  | 18508                                | 45537                    | -27029                                        | 6000*                        |  |  |
| June 2020 | 14658                                | 29929                    | -15271                                        | 6000*                        |  |  |
| July 2020 | 12688                                | 39177                    | -26489                                        | 6000°                        |  |  |
| May 2021  | 17086                                | 45470                    | -28384                                        | 6000*                        |  |  |
| June 2021 | 14736                                | 39722                    | -24986                                        | 6000*                        |  |  |
| July 2021 | 28023                                | 19708                    | 8315                                          | 8315                         |  |  |