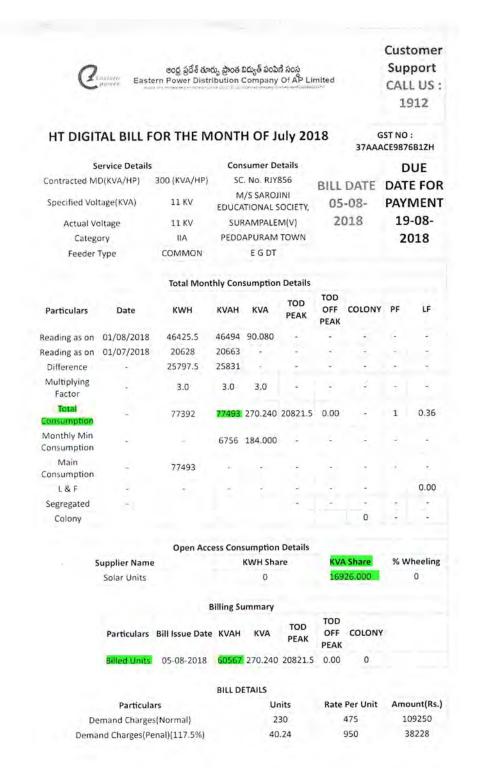

Total Consumption: 77454 (KVAH units)

KVA Share:

04953 (KVA units)

Difference:

72501

Actual Billed Units for May 2018: 72501 (KVAH units)

| Month     | Total<br>Consumption<br>(KVAH units) | KVA Share<br>(KVA units) | Difference<br>(Total consumption - KVA share) | Billed Units<br>(KVAH units) |  |  |
|-----------|--------------------------------------|--------------------------|-----------------------------------------------|------------------------------|--|--|
| May 2018  | 77454                                | 4953                     | 72501                                         | 72501                        |  |  |
| June 2018 | 59304                                | 35334                    | 23970                                         | 23970                        |  |  |
| July 2018 | 77493                                | 16926                    | 60567                                         | 60567                        |  |  |
| May 2019  | 68484                                | 19722                    | 48762                                         | 48762                        |  |  |
| June 2019 | 69373                                | 10303.5                  | 59069.5                                       | 59071                        |  |  |
| July 2019 | 65607                                | 6727                     | 58880                                         | 58880                        |  |  |
| May 2020  | 18508                                | 45537                    | -27029                                        | 6000*                        |  |  |
| June 2020 | 14658                                | 29929                    | -15271                                        | 6000*                        |  |  |
| July 2020 | 12688                                | 39177                    | -26489                                        | 6000°                        |  |  |
| May 2021  | 17086                                | 45470                    | -28384                                        | 6000*                        |  |  |
| June 2021 | 14736                                | 39722                    | -24986                                        | 6000*                        |  |  |
| July 2021 | 28023                                | 19708                    | 8315                                          | 8315                         |  |  |

### Bill for the month of July 2018

Aditya Nagar, ADB Road, Surampalem - 533437